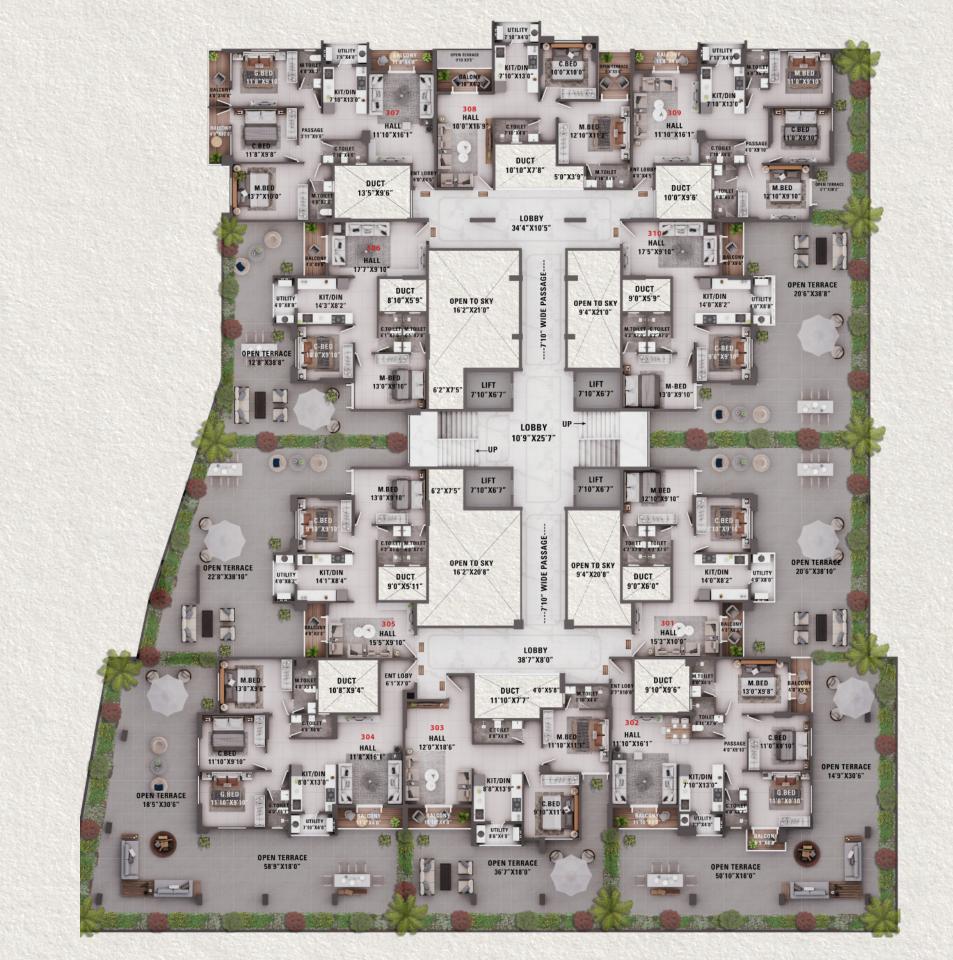

up to lintel Level



Door / Windov

Decorative wooden main entrance door. All other doors of wooden/marble framed with flushed doors.

Fully glazed powder coated aluminum windows



Toilets:

Glazed tiles of leading brand on the floor & dado up to lintel level



Plast

Internal mala plaster with putty finish and external double coat sand face plaster with acrylic water proof paint



Plumbina

Concealed plumbing with center point with premium quality bath fitting & Sanitary ware



Electrification:

Concealed copper wiring with TV, telephone, Computer and adequate points in all the rooms with modular switches. ELCB/MCB in each apartment. Geyser point in all toilets



Life

Good Quality passenger lift



Terrace:

Proper water proofing in terrace





















FIRST FLOOR PLAN