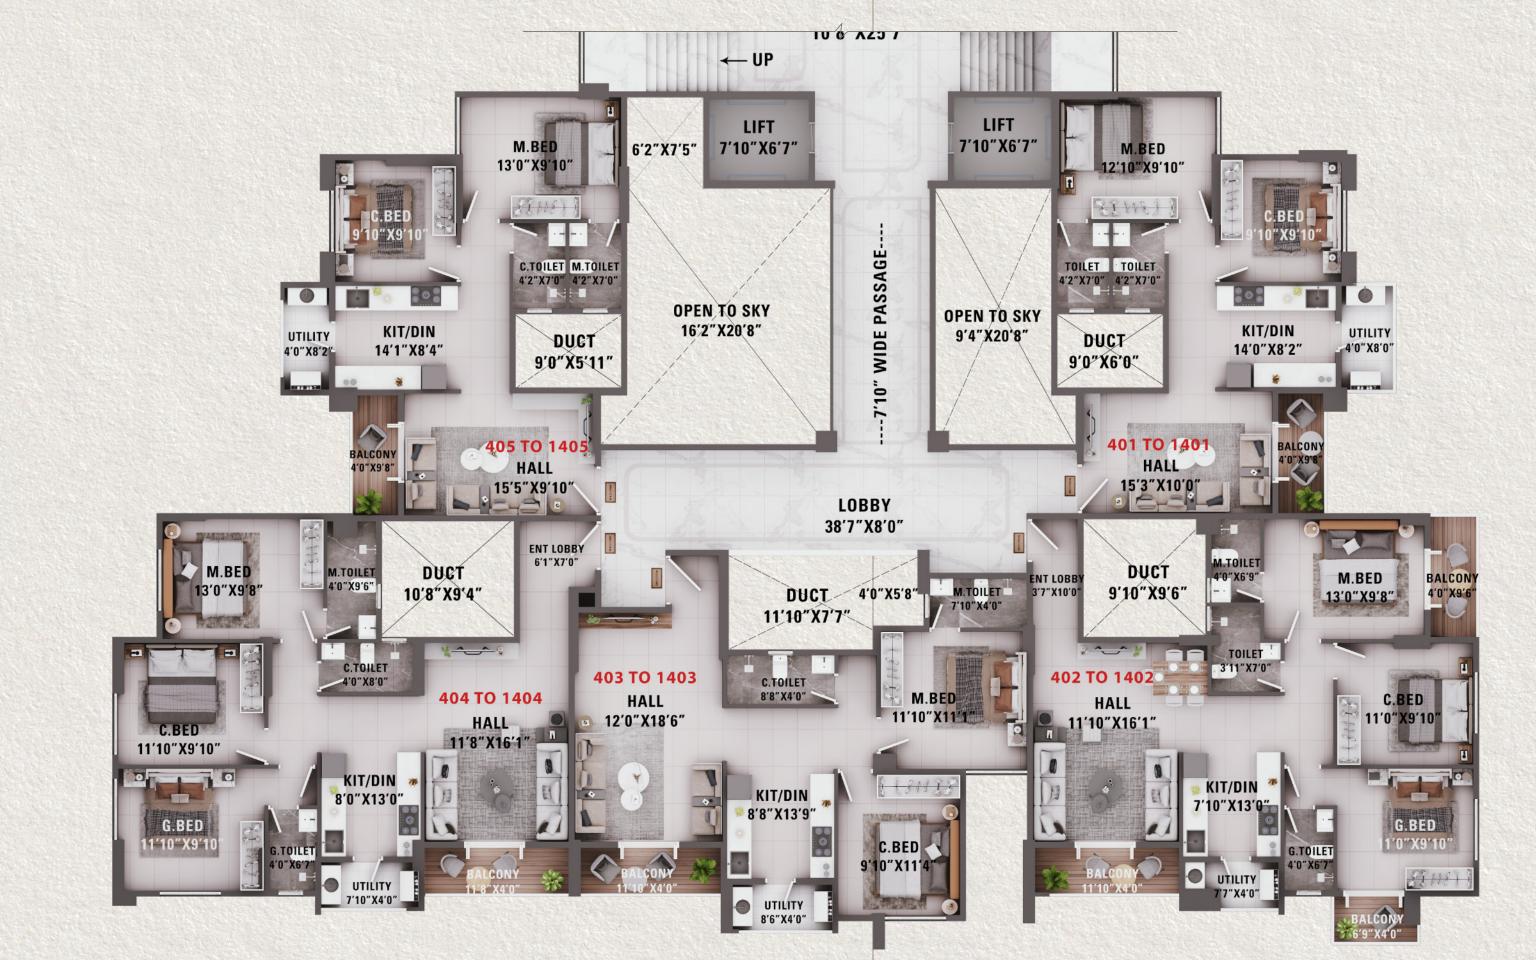

evel



Door / Windov

Decorative wooden main entrance door. All other doors of wooden/marble framed with flushed doors.

Fully glazed powder coated aluminum windows



Toilets:

Glazed tiles of leading brand on the floor & dado up to lintel level



Plast

Internal mala plaster with putty finish and external double coat sand face plaster with acrylic water proof paint



Plumbina

Concealed plumbing with center point with premium quality bath fitting & Sanitary ware



Electrification:

Concealed copper wiring with TV, telephone, Computer and adequate points in all the rooms with modular switches. ELCB/MCB in each apartment. Geyser point in all toilets



Life

Good Quality passenger lift



Terrace:

Proper water proofing in terrace





















FIRST FLOOR PLAN