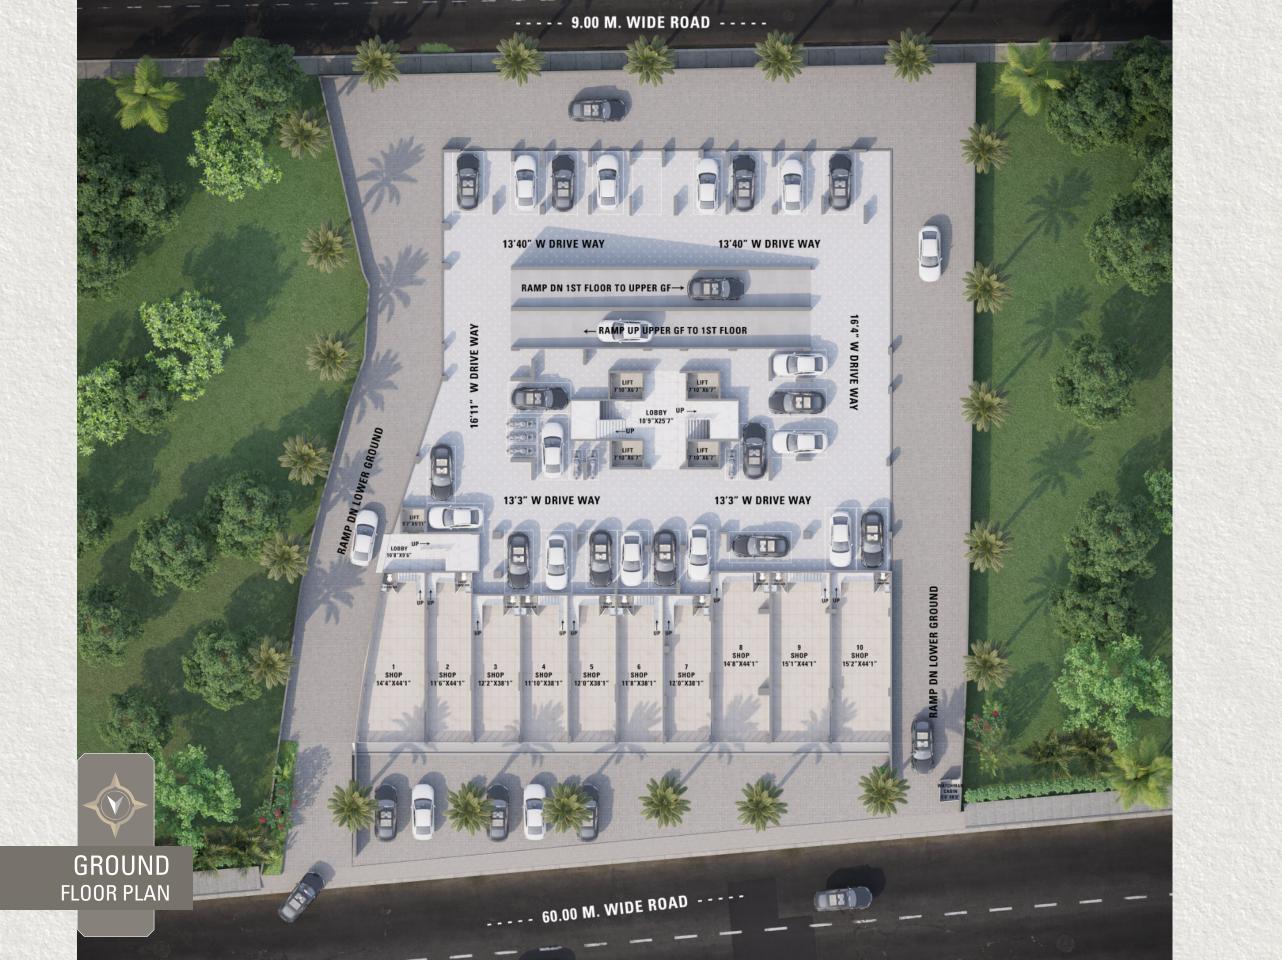

ado on platform side wall up to lintel Level



Door / Windov

Decorative wooden main entrance door. All other doors of wooden/marble framed with flushed doors.

Fully glazed powder coated aluminum windows



Toilets:

Glazed tiles of leading brand on the floor & dado up to lintel level



Plast

Internal mala plaster with putty finish and external double coat sand face plaster with acrylic water proof paint



Plumbina

Concealed plumbing with center point with premium quality bath fitting & Sanitary ware



Electrification:

Concealed copper wiring with TV, telephone, Computer and adequate points in all the rooms with modular switches. ELCB/MCB in each apartment. Geyser point in all toilets



Life

Good Quality passenger lift



Terrace:

Proper water proofing in terrace





















FIRST FLOOR PLAN