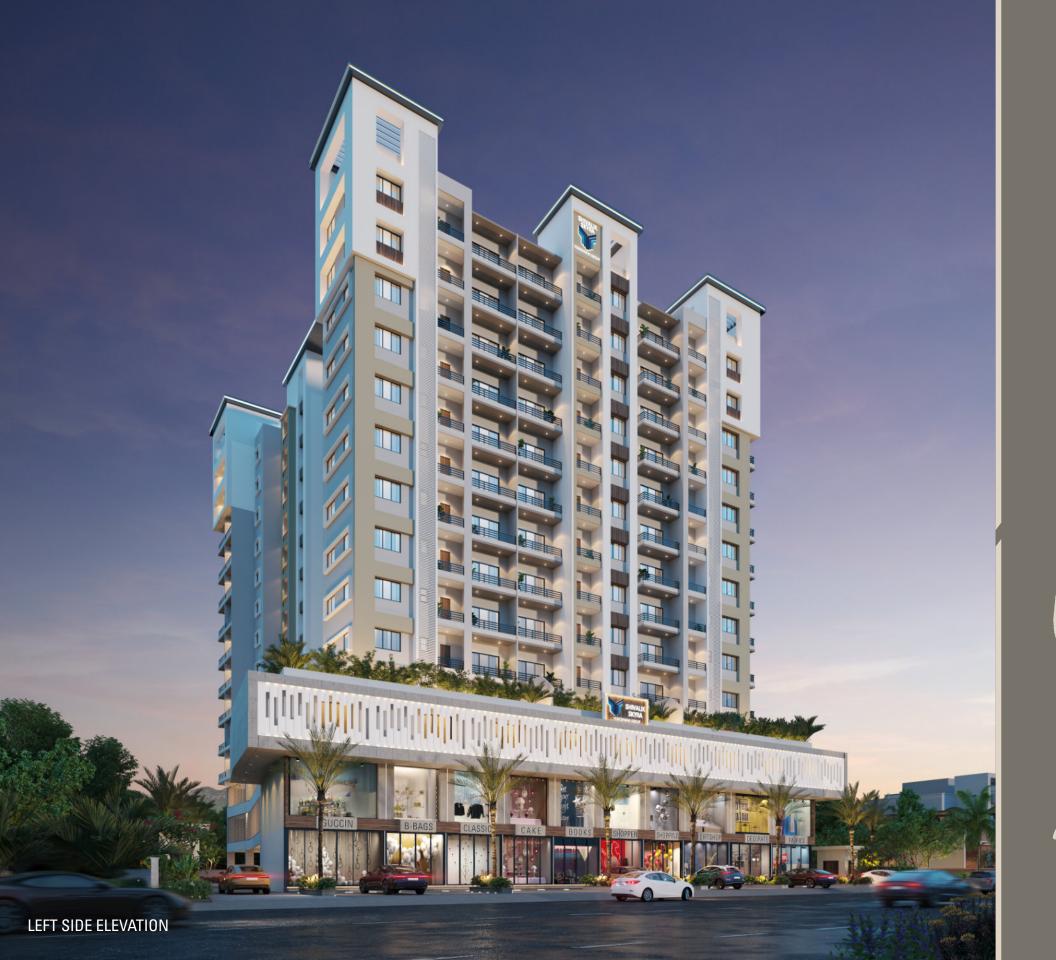

ed tiles dado on platform side wall up to lintel Level



Door / Windov

Decorative wooden main entrance door. All other doors of wooden/marble framed with flushed doors.

Fully glazed powder coated aluminum windows



Toilets:

Glazed tiles of leading brand on the floor & dado up to lintel level



Plast

Internal mala plaster with putty finish and external double coat sand face plaster with acrylic water proof paint



Plumbina

Concealed plumbing with center point with premium quality bath fitting & Sanitary ware



Electrification:

Concealed copper wiring with TV, telephone, Computer and adequate points in all the rooms with modular switches. ELCB/MCB in each apartment. Geyser point in all toilets



Life

Good Quality passenger lift



Terrace:

Proper water proofing in terrace





















FIRST FLOOR PLAN