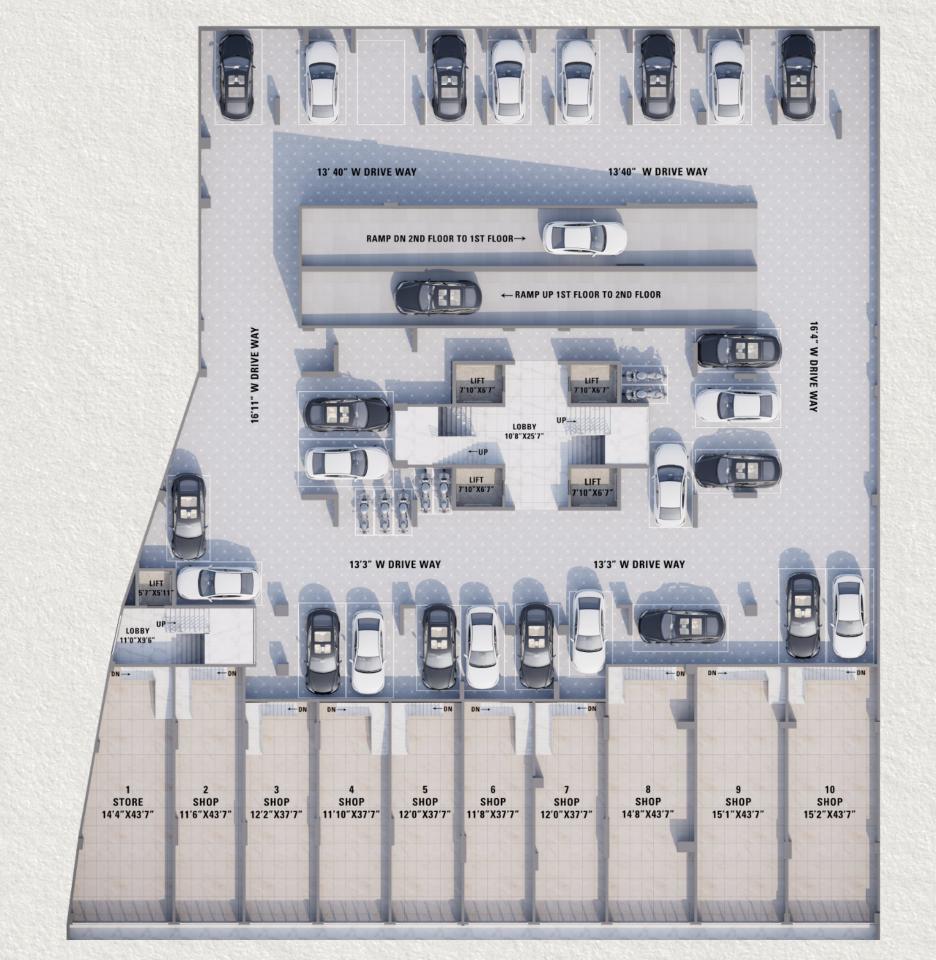

o on platform side wall up to lintel Level



Door / Windov

Decorative wooden main entrance door. All other doors of wooden/marble framed with flushed doors.

Fully glazed powder coated aluminum windows



Toilets:

Glazed tiles of leading brand on the floor & dado up to lintel level



Plast

Internal mala plaster with putty finish and external double coat sand face plaster with acrylic water proof paint



Plumbina

Concealed plumbing with center point with premium quality bath fitting & Sanitary ware



Electrification:

Concealed copper wiring with TV, telephone, Computer and adequate points in all the rooms with modular switches. ELCB/MCB in each apartment. Geyser point in all toilets



Life

Good Quality passenger lift



Terrace:

Proper water proofing in terrace





















FIRST FLOOR PLAN