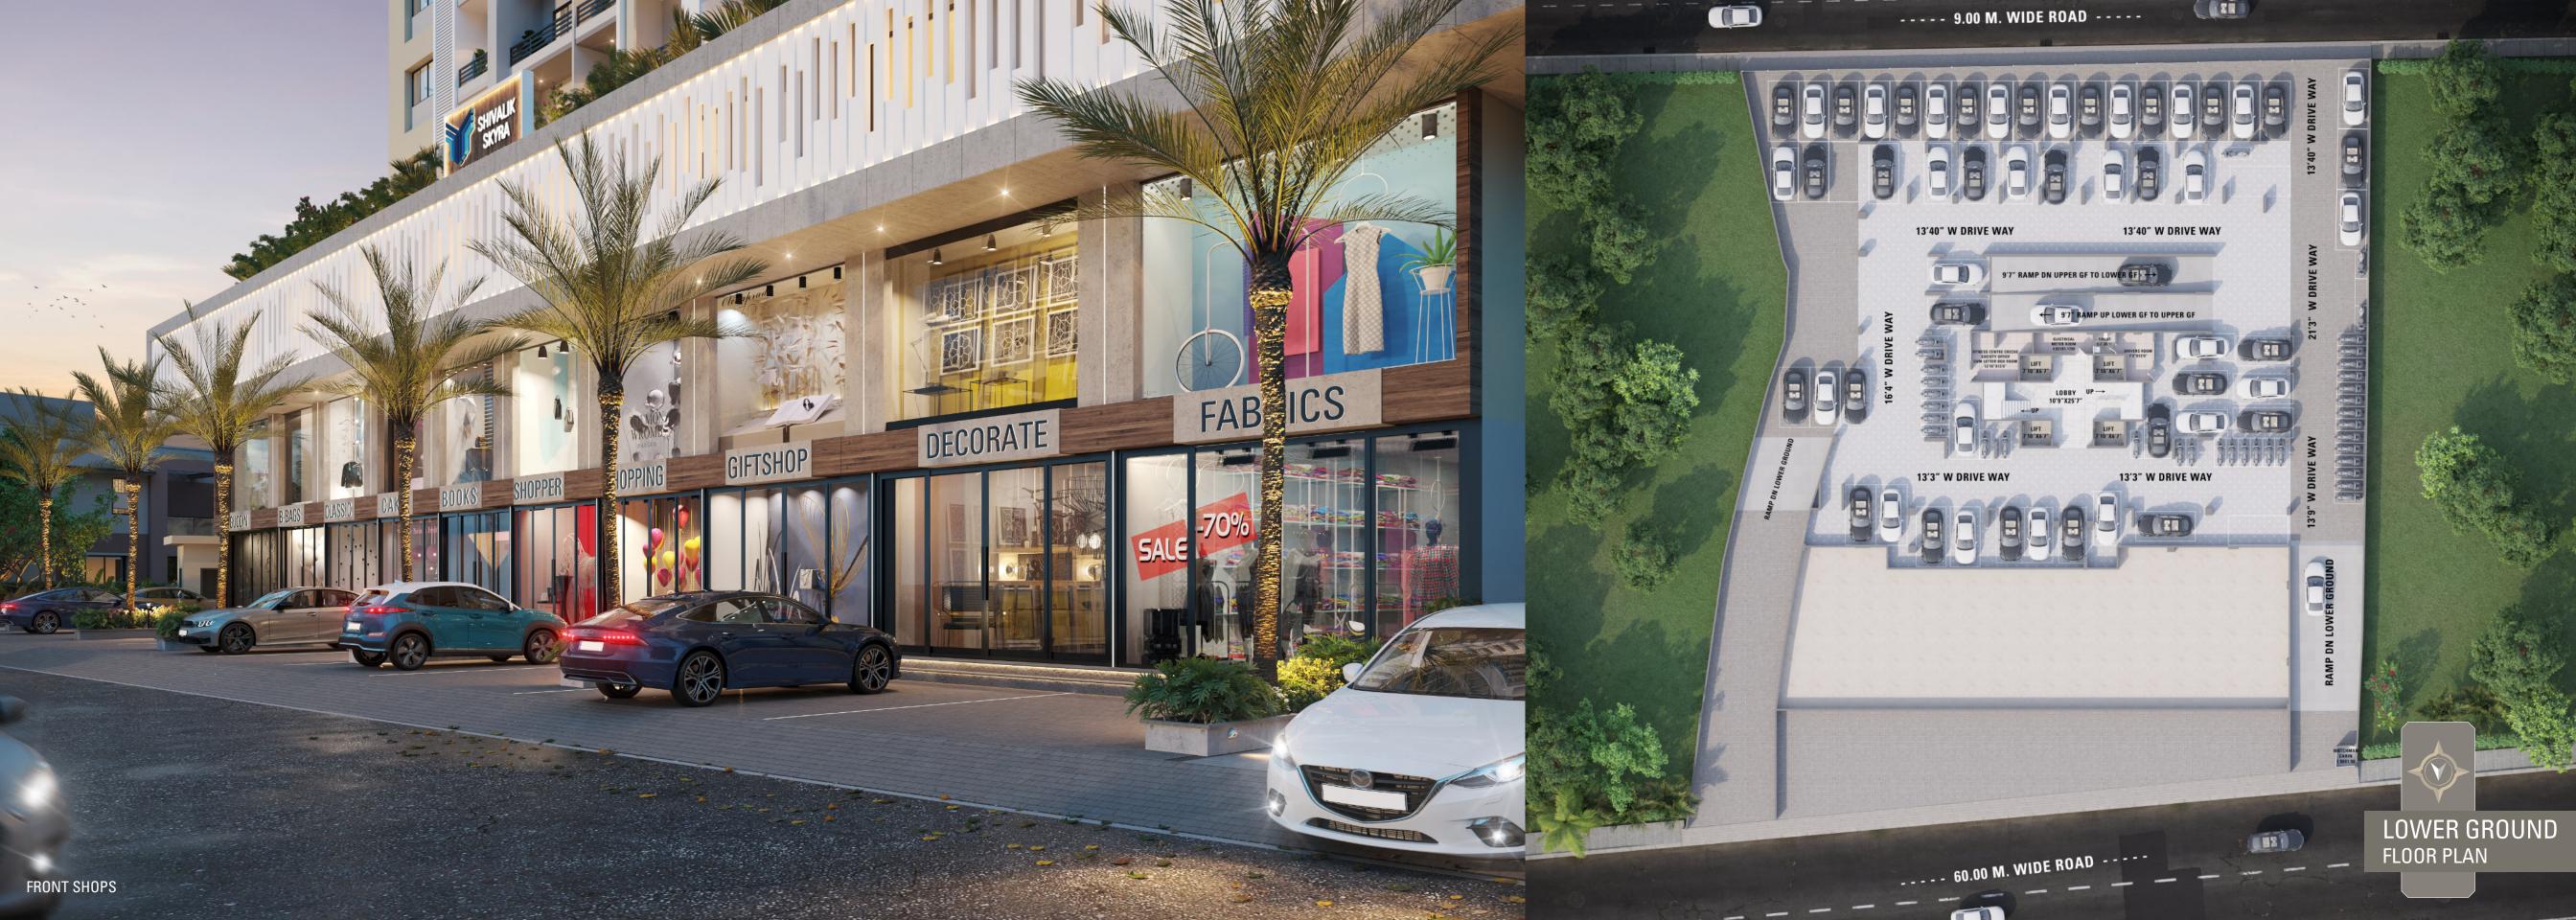

dado on platform side wall up to lintel Level



Door / Windov

Decorative wooden main entrance door. All other doors of wooden/marble framed with flushed doors.

Fully glazed powder coated aluminum windows



Toilets:

Glazed tiles of leading brand on the floor & dado up to lintel level



Plast

Internal mala plaster with putty finish and external double coat sand face plaster with acrylic water proof paint



Plumbina

Concealed plumbing with center point with premium quality bath fitting & Sanitary ware



Electrification:

Concealed copper wiring with TV, telephone, Computer and adequate points in all the rooms with modular switches. ELCB/MCB in each apartment. Geyser point in all toilets



Life

Good Quality passenger lift



Terrace:

Proper water proofing in terrace





















FIRST FLOOR PLAN