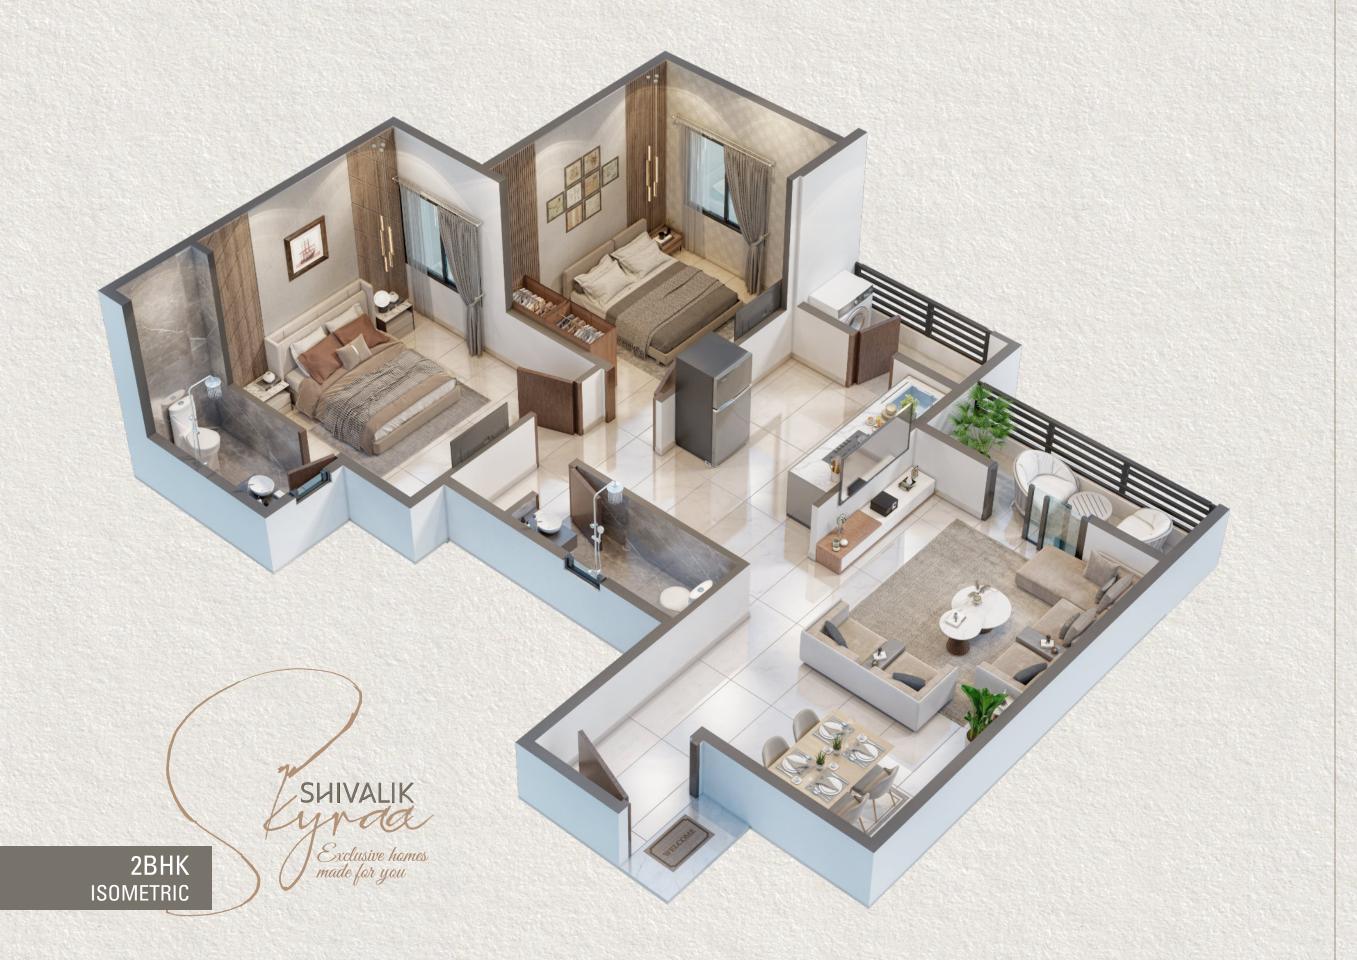

/ Windov

Decorative wooden main entrance door. All other doors of wooden/marble framed with flushed doors.

Fully glazed powder coated aluminum windows



Toilets:

Glazed tiles of leading brand on the floor & dado up to lintel level



Plast

Internal mala plaster with putty finish and external double coat sand face plaster with acrylic water proof paint



Plumbina

Concealed plumbing with center point with premium quality bath fitting & Sanitary ware



Electrification:

Concealed copper wiring with TV, telephone, Computer and adequate points in all the rooms with modular switches. ELCB/MCB in each apartment. Geyser point in all toilets



Life

Good Quality passenger lift



Terrace:

Proper water proofing in terrace





















FIRST FLOOR PLAN