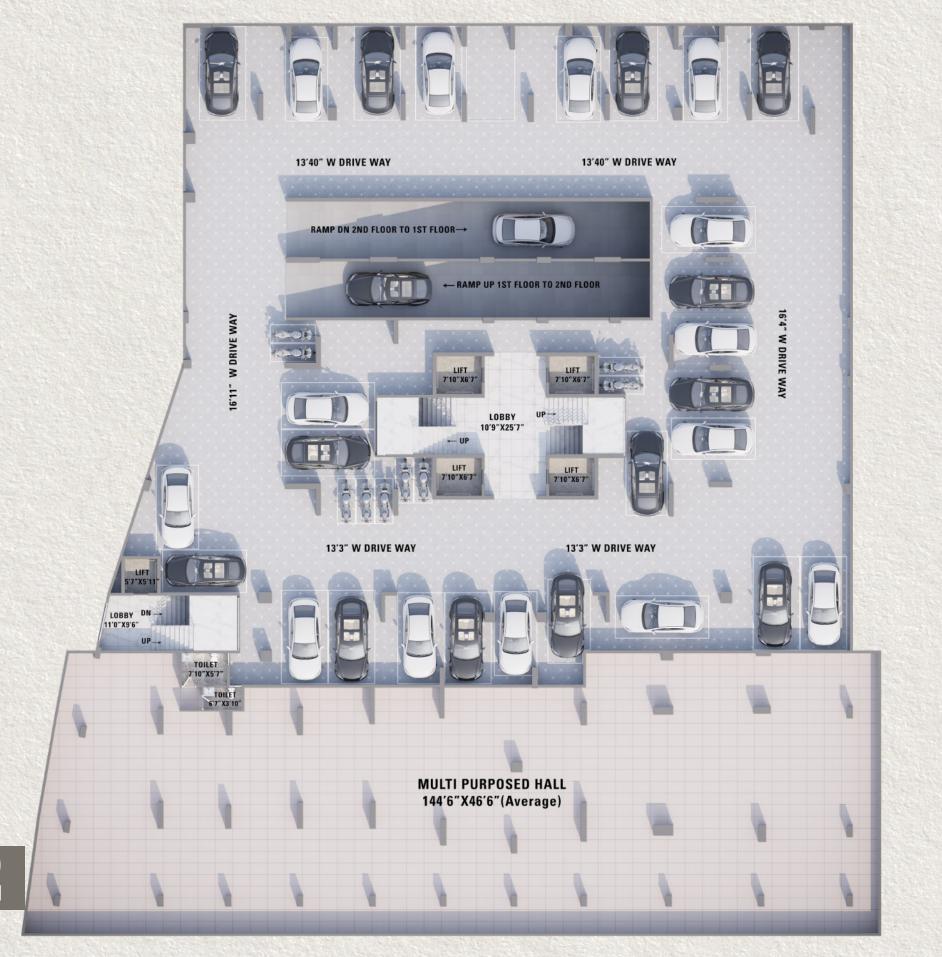

l up to lintel Level



Door / Windov

Decorative wooden main entrance door. All other doors of wooden/marble framed with flushed doors.

Fully glazed powder coated aluminum windows



Toilets:

Glazed tiles of leading brand on the floor & dado up to lintel level



Plast

Internal mala plaster with putty finish and external double coat sand face plaster with acrylic water proof paint



Plumbina

Concealed plumbing with center point with premium quality bath fitting & Sanitary ware



Electrification:

Concealed copper wiring with TV, telephone, Computer and adequate points in all the rooms with modular switches. ELCB/MCB in each apartment. Geyser point in all toilets



Life

Good Quality passenger lift



Terrace:

Proper water proofing in terrace





















FIRST FLOOR PLAN