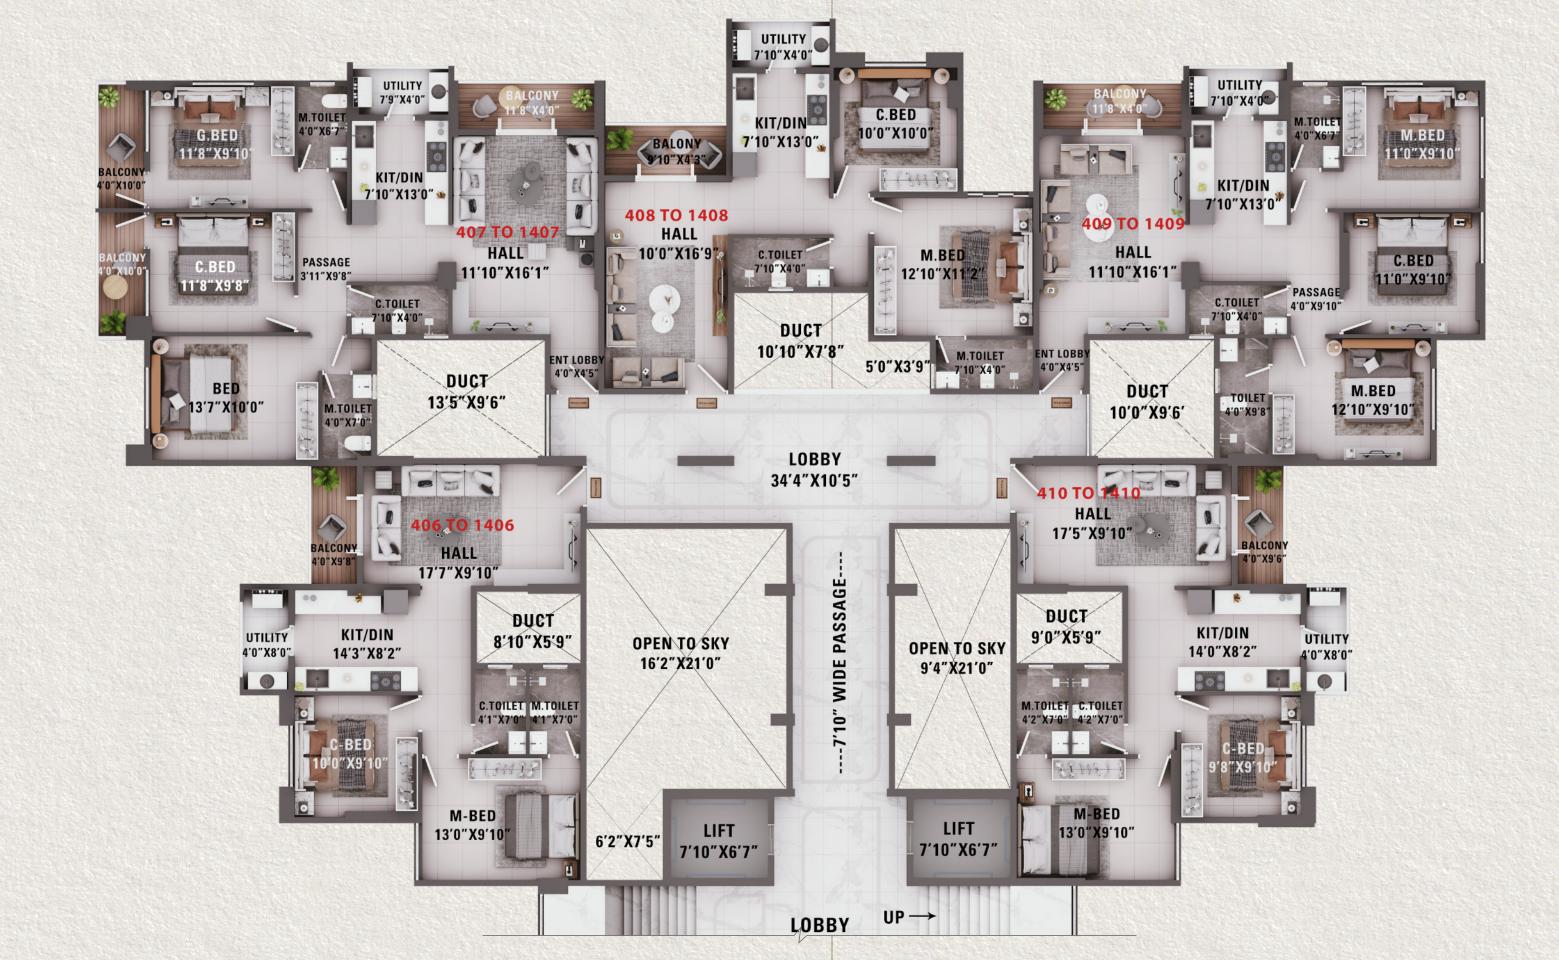

lintel Level



Door / Windov

Decorative wooden main entrance door. All other doors of wooden/marble framed with flushed doors.

Fully glazed powder coated aluminum windows



Toilets:

Glazed tiles of leading brand on the floor & dado up to lintel level



Plast

Internal mala plaster with putty finish and external double coat sand face plaster with acrylic water proof paint



Plumbina

Concealed plumbing with center point with premium quality bath fitting & Sanitary ware



Electrification:

Concealed copper wiring with TV, telephone, Computer and adequate points in all the rooms with modular switches. ELCB/MCB in each apartment. Geyser point in all toilets



Life

Good Quality passenger lift



Terrace:

Proper water proofing in terrace





















FIRST FLOOR PLAN