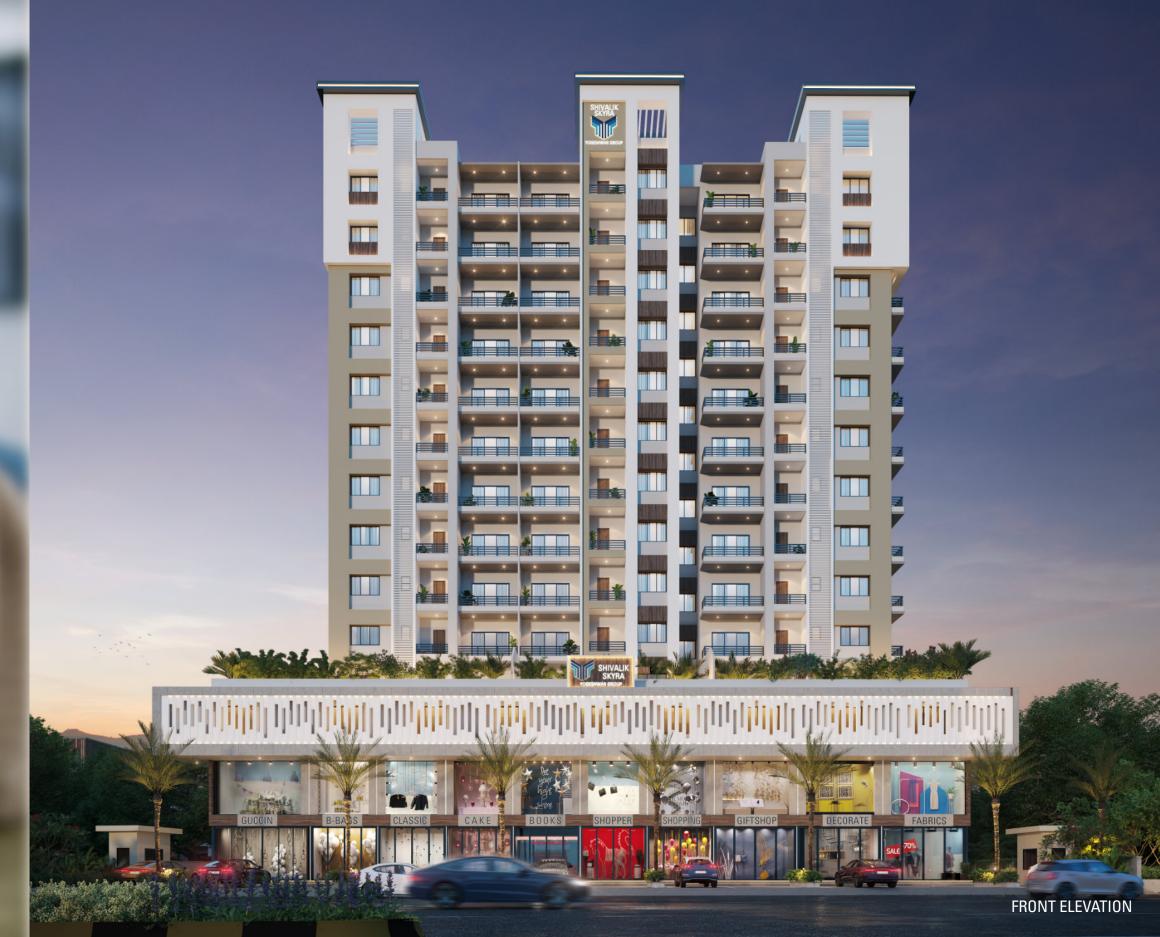

or / Windov

Decorative wooden main entrance door. All other doors of wooden/marble framed with flushed doors.

Fully glazed powder coated aluminum windows



Toilets:

Glazed tiles of leading brand on the floor & dado up to lintel level



Plast

Internal mala plaster with putty finish and external double coat sand face plaster with acrylic water proof paint



Plumbina

Concealed plumbing with center point with premium quality bath fitting & Sanitary ware



Electrification:

Concealed copper wiring with TV, telephone, Computer and adequate points in all the rooms with modular switches. ELCB/MCB in each apartment. Geyser point in all toilets



Life

Good Quality passenger lift



Terrace:

Proper water proofing in terrace





















FIRST FLOOR PLAN