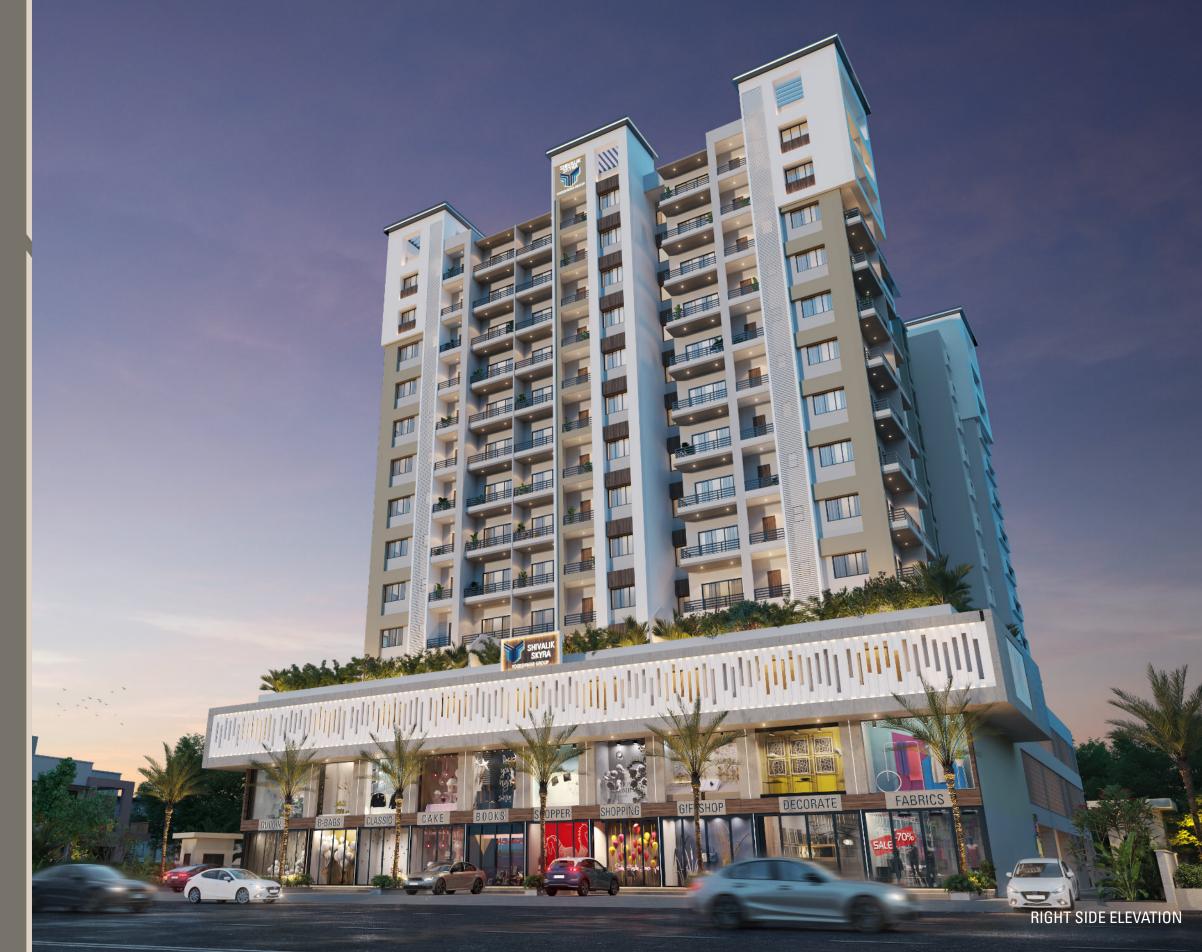

es dado on platform side wall up to lintel Level



Door / Windov

Decorative wooden main entrance door. All other doors of wooden/marble framed with flushed doors.

Fully glazed powder coated aluminum windows



Toilets:

Glazed tiles of leading brand on the floor & dado up to lintel level



Plast

Internal mala plaster with putty finish and external double coat sand face plaster with acrylic water proof paint



Plumbina

Concealed plumbing with center point with premium quality bath fitting & Sanitary ware



Electrification:

Concealed copper wiring with TV, telephone, Computer and adequate points in all the rooms with modular switches. ELCB/MCB in each apartment. Geyser point in all toilets



Life

Good Quality passenger lift



Terrace:

Proper water proofing in terrace





















FIRST FLOOR PLAN