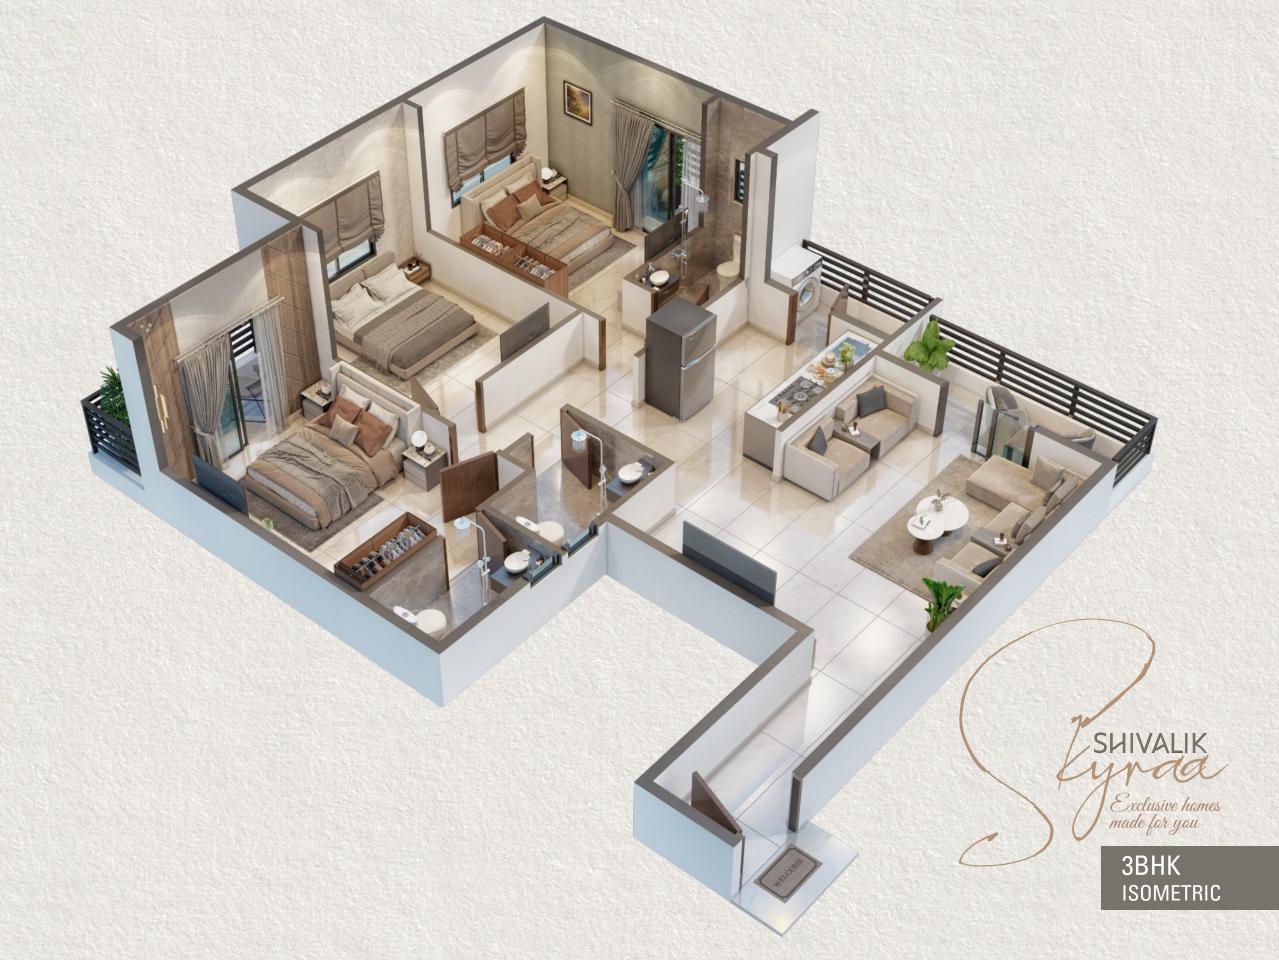

Windov

Decorative wooden main entrance door. All other doors of wooden/marble framed with flushed doors.

Fully glazed powder coated aluminum windows



Toilets:

Glazed tiles of leading brand on the floor & dado up to lintel level



Plast

Internal mala plaster with putty finish and external double coat sand face plaster with acrylic water proof paint



Plumbina

Concealed plumbing with center point with premium quality bath fitting & Sanitary ware



Electrification:

Concealed copper wiring with TV, telephone, Computer and adequate points in all the rooms with modular switches. ELCB/MCB in each apartment. Geyser point in all toilets



Life

Good Quality passenger lift



Terrace:

Proper water proofing in terrace





















FIRST FLOOR PLAN